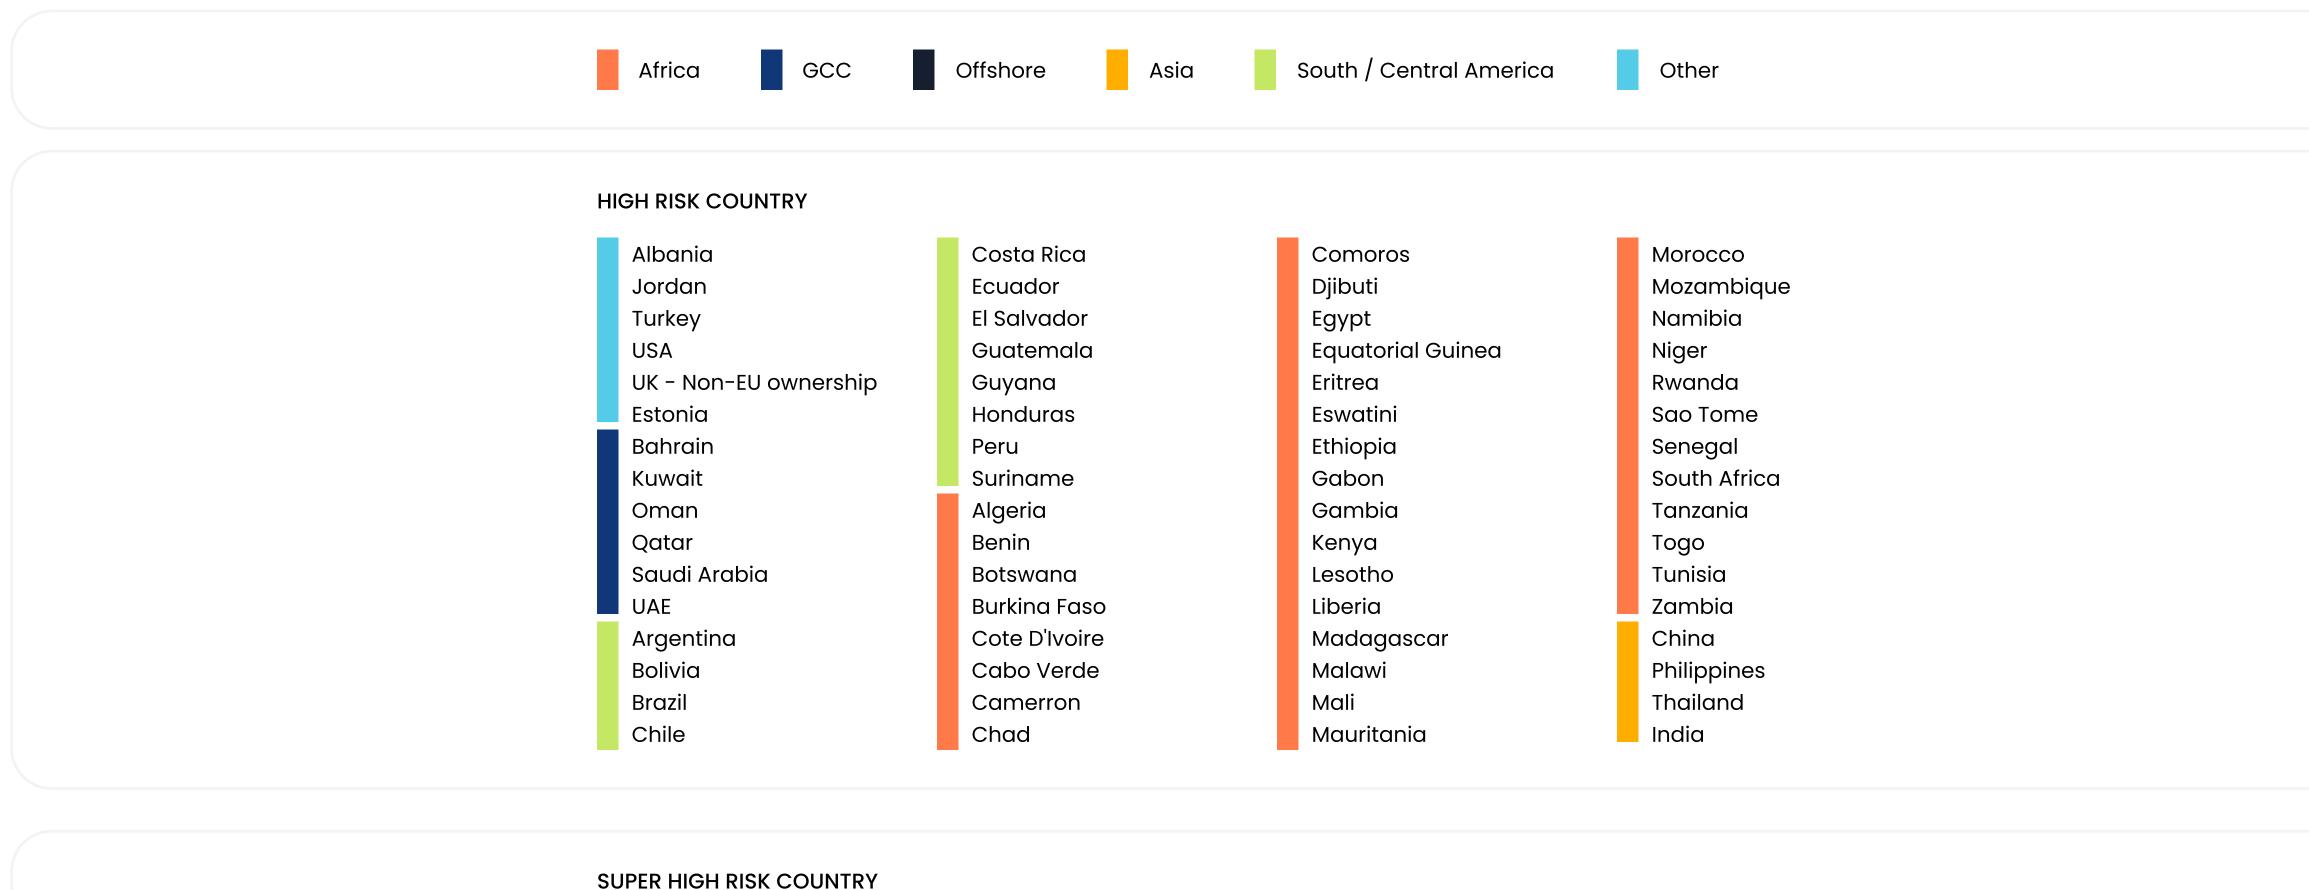

### High risk countries

### SUPER HIGH RISK COUNTRY

Belarus Mongolia Pakistan Russia Ukraine Colombia Mexico Paraguay Anguilla Antigua Aruba Bahamas Barbados Belize Bermuda BVI

Cayman Islands Cook Islands Curacao Dominica Dominican Repub Fiji Gibraltar Grenada Guam Haiti Jamaica Kiribati Macau Maldives Marshal Islands Micronesia

| Montserrat        |
|-------------------|
| Nauru             |
| Niue              |
| Palau             |
| Panama            |
| Papua New Guinea  |
| Saint Kitts       |
| Saint Lucia       |
| Sint Marteen      |
| SVG               |
| Seychelles        |
| Solomon Islands   |
| Tonga             |
| Trinidad & Tobago |
| Turks & Caicos    |
| Tuvalu            |
|                   |

Vanuatu Virgin Islands Angola Congo Mauritius Nigeria Sierra Leone